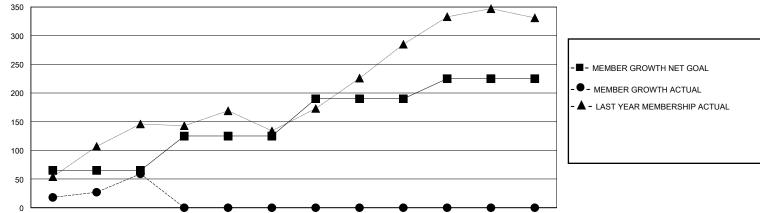

## District 201N5

Results as of: 9/30/2023

JUNE

| DROPPED CLUBS: 0 |    | 33 CLUBS OF 81 ADDED 1 OR MORE<br>NEW MEMBERS | GENDER DISTRIBUTION        |                |     |
|------------------|----|-----------------------------------------------|----------------------------|----------------|-----|
|                  |    |                                               | MALE                       | 1,160 (60.04%) |     |
|                  |    |                                               | FEMALE                     | 769 (39.80%)   |     |
| DROPPED MEMBERS  |    |                                               |                            |                |     |
| DECEASED         | 2  | CLICK HERE FOR CUMULATIVE<br>MEMBERSHIP DATA  | TOTAL FAMILY UNIT MEMBERS  |                | 240 |
| CLUB CANCELLED   | 0  |                                               | FAMILY MEMBERS PAYING HALF |                | 407 |
| OTHER            | 59 |                                               |                            |                | 127 |
| TOTAL            | 61 |                                               |                            |                |     |