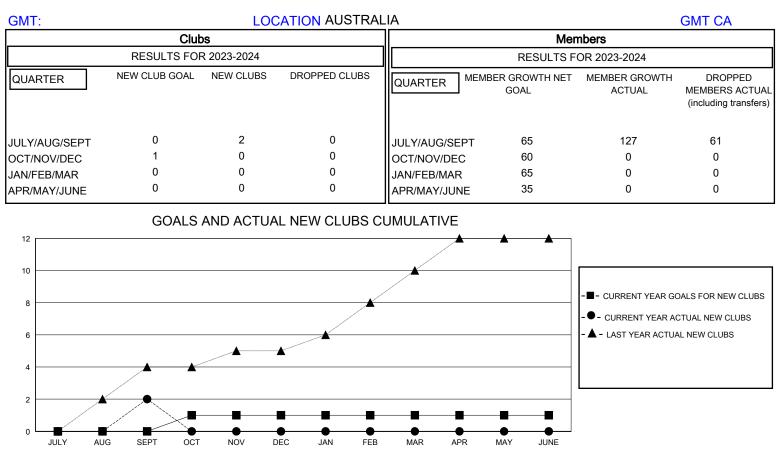

## District 201N5

Results as of: 9/30/2023

JUNE

| DROPPED CLUBS: 0 |    | 33 CLUBS OF 81 ADDED 1 OR MORE<br>NEW MEMBERS | GENDER DISTRIBUTION        |                |     |
|------------------|----|-----------------------------------------------|----------------------------|----------------|-----|
|                  |    |                                               | MALE                       | 1,160 (60.04%) |     |
|                  |    |                                               | FEMALE                     | 769 (39.80%)   |     |
| DROPPED MEMBERS  |    |                                               |                            |                |     |
| DECEASED         | 2  | CLICK HERE FOR CUMULATIVE<br>MEMBERSHIP DATA  | TOTAL FAMILY UNIT MEMBERS  |                | 240 |
| CLUB CANCELLED   | 0  |                                               | FAMILY MEMBERS PAYING HALF |                | 407 |
| OTHER            | 59 |                                               |                            |                | 127 |
| TOTAL            | 61 |                                               |                            |                |     |